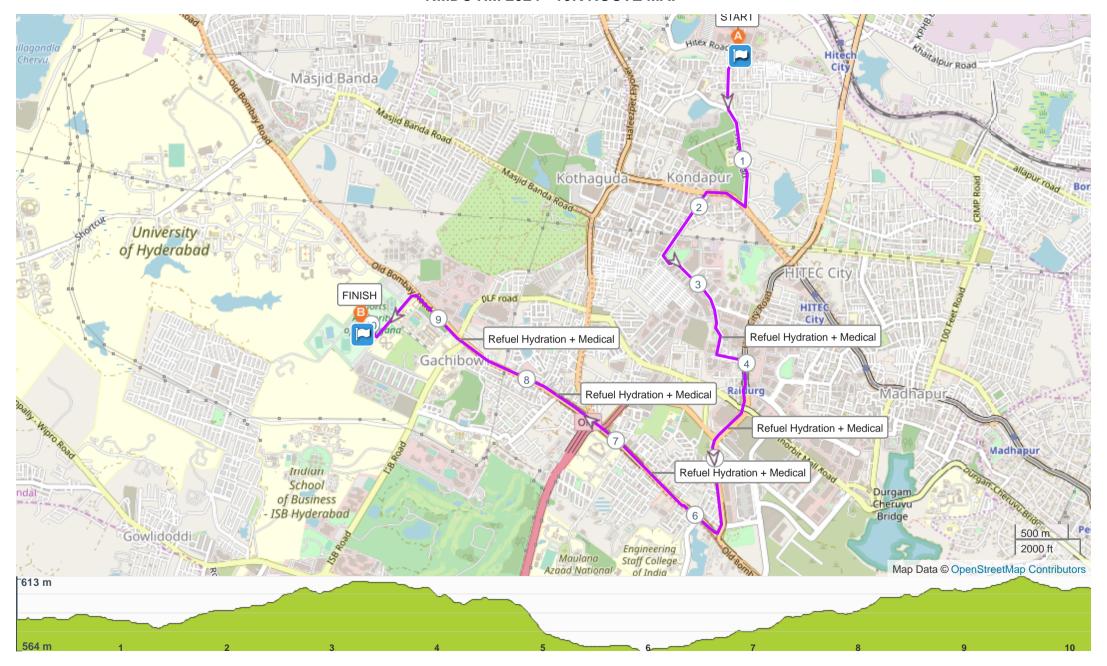

# NMDC HM 2024 - 10K ROUTE MAP

## ROUTE INFORMATION

10.206 km **ROUTE LENGTH** 

95 m **ASCENT** 

77 m DESCENT

**↑** 46.9% | **↓** 31.9% | **→** 21.2% HILLS

Road # TERRAIN

**LAT:** 17.468688, **LNG:** 78.376547 START

#### NMDC HM 2024 - 10K ROUTE MAP

## **ROUTE DIRECTIONS**

| No | Km     | Turn     | Directions                                       |
|----|--------|----------|--------------------------------------------------|
| 1  | 1.457  | +        | Turn left onto Hitech City - Kondapur Main Road  |
| 2  | 1.855  | +        | Turn left onto Hitech city Madhapur road         |
| 3  | 2.714  | 71       | Turn slight right onto Hitech city Madhapur road |
| 4  | 3.736  | +        | Turn left                                        |
| 5  | 3.995  | <b>→</b> | Turn right onto Hitec City Road                  |
| 6  | 4.227  | 7        | Keep right                                       |
| 7  | 4.406  | Ľ        | Enter roundabout                                 |
| 8  | 4.626  | 71       | Turn slight right onto Hi Tech City Main Road    |
| 9  | 5.702  | 7        | Keep right                                       |
| 10 | 6.128  | 7        | Turn slight right onto Old Bombay Road           |
| 11 | 8.644  |          | Keep left                                        |
| 12 | 8.664  | <b>→</b> | Turn right onto Old Bombay Road                  |
| 13 | 9.281  | +        | Turn left                                        |
| 14 | 9.306  | K        | Keep left                                        |
| 15 | 10.206 |          | FINISH                                           |